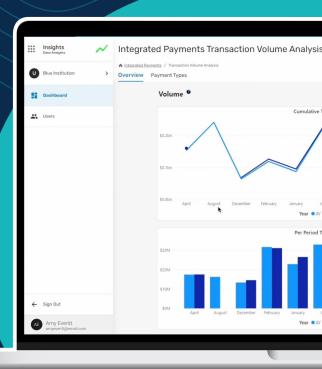

#### One Connected Campus

By using the Transact One platform's integrated data lake, Transact Insights will allow campus administrators to quickly view, analyze and export data. Our platform gives administrators access to near real-time data any time they need it.

#### **One Connected Campus**

Transact Insights provides access to years of data in milliseconds. No scheduled exports or waiting required. Data can also be instantly exported for further analysis. Plus, view benchmark trends and gain valuable insights from schools of similar size or structure.