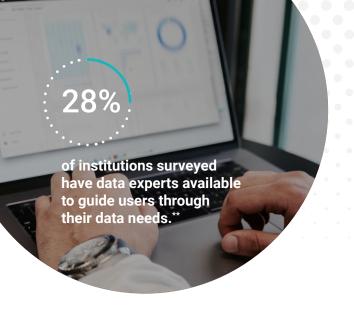

### Make your resources go further.

Institutions without the resources for a dedicated Data Analytics team are often limited to basic exports, one-time manual analysis, and simplistic visualization. This lack of resources can result in gaps in understanding and missed opportunities.