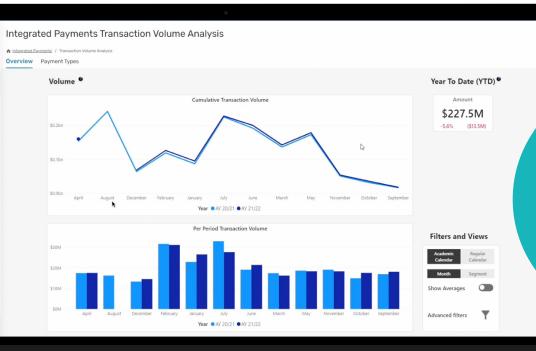

#### **One Connected Campus**

Transact Insights provides access to years of data in milliseconds. No scheduled exports or waiting required. Data can also be instantly exported for further analysis. Plus, view benchmark trends and gain valuable insights from schools of similar size or structure.

## One Connected **Experience**

Transact One is the single platform that combines integrated payments, campus ID and campus commerce, which powers the data behind Transact Insights.

Today, Transact Insights provides in-depth insight into your integrated campus payments.